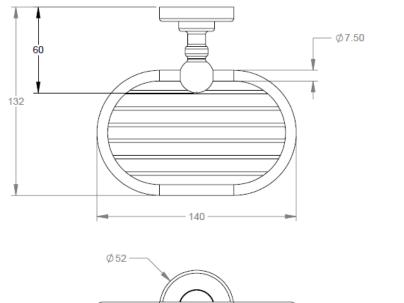

| Model # | Description       | Finish          | Weight (lb) | WxHxD (mm)     | WxHxD (Inches) | Metal Type |
|---------|-------------------|-----------------|-------------|----------------|----------------|------------|
| V68593  | Ember Soap Basket | Chrome          | 0.8         | 140 x 52 x 132 | 5.5 x 2 x 5.2  | Brass      |
| V68594  | Ember Soap Basket | Brushed Nickel  | 0.8         | 140 x 52 x 132 | 5.5 x 2 x 5.2  | Brass      |
| V68595  | Ember Soap Basket | Matte Black     | 0.8         | 140 x 52 x 132 | 5.5 x 2 x 5.2  | Brass      |
| V68596  | Ember Soap Basket | Polished Nickel | 0.8         | 140 x 52 x 132 | 5.5 x 2 x 5.2  | Brass      |