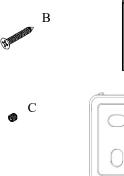

## Volkano Ember Soap Basket Installation Guide

Code: V68593, V68594, V68595, V68596

D

Е

| Parts Included  | QTY |
|-----------------|-----|
| A - Soap Basket | 1   |
| B - Screw       | 2   |
| C - Set Screw   | 1   |
| D - Allen Key   | 1   |
| E - Bracket     | 1   |