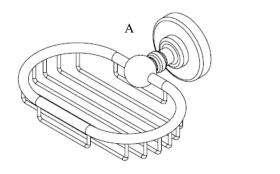

## Volkano Ember Soap Basket Installation Guide

Code: V68593, V68594, V68595, V68596

D

Е

| Parts Included  | QTY |
|-----------------|-----|
| A - Soap Basket | 1   |
| B - Screw       | 2   |
| C - Set Screw   | 1   |
| D - Allen Key   | 1   |
| E - Bracket     | 1   |