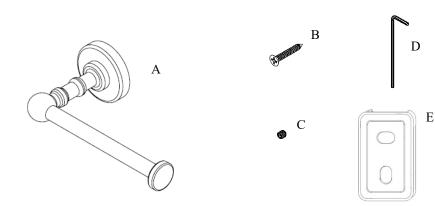

## Volkano Ember Toilet Paper Holder **Installation Guide**

Code: V68013, V68014, V68015, V68016

| Parts Included          | QTY |
|-------------------------|-----|
| A - Toilet Paper Holder | 1   |
| B - Screw               | 2   |
| C - Set Screw           | 1   |
| D - Allen Key           | 1   |
| E - Bracket             | 1   |