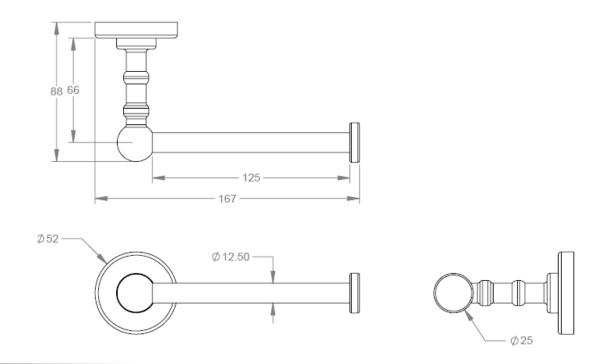

| Model # | Description               | Finish          | Weight (lb) | WxHxD (mm)    | WxHxD (Inches) | Metal Type |
|---------|---------------------------|-----------------|-------------|---------------|----------------|------------|
| V68013  | Ember Toilet Paper Holder | Chrome          | 0.374       | 167 x 52 x 88 | 6.6 x 2 x 3.5  | Brass      |
| V68014  | Ember Toilet Paper Holder | Brushed Nickel  | 0.374       | 167 x 52 x 88 | 6.6 x 2 x 3.5  | Brass      |
| V68015  | Ember Toilet Paper Holder | Matte Black     | 0.374       | 167 x 52 x 88 | 6.6 x 2 x 3.5  | Brass      |
| V68016  | Ember Toilet Paper Holder | Polished Nickel | 0.374       | 167 x 52 x 88 | 6.6 x 2 x 3.5  | Brass      |