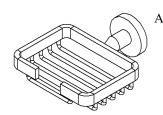

## Volkano Summit Soap Basket Installation Guide

Code: V63593, V63594, V63595, V63596, V63598, V63599

| Parts Included  | QTY |
|-----------------|-----|
| A - Soap Basket | 1   |
| B - Screw       | 2   |
| C - Set Screw   | 1   |
| D - Allen Key   | 1   |
| E - Bracket     | 1   |