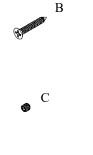

## Volkano Summit Soap Basket Installation Guide

Code: V63593, V63594, V63595, V63596, V63598, V63599

| Parts Included  | QTY |
|-----------------|-----|
| A - Soap Basket | 1   |
| B - Screw       | 2   |
| C - Set Screw   | 1   |
| D - Allen Key   | 1   |
| E - Bracket     | 1   |