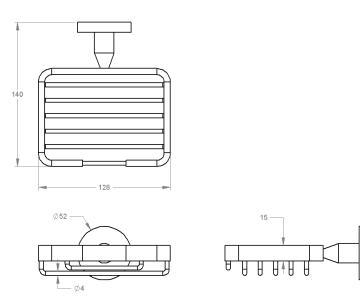

| Model # | Description        | Finish             | Weight (lb) | WxHxD (mm)     | WxHxD (Inches) | Metal Type |
|---------|--------------------|--------------------|-------------|----------------|----------------|------------|
| V63593  | Summit Soap Basket | Chrome             | 0.77        | 128 x 52 x 140 | 5 x 2 x 5.5    | Brass      |
| V63594  | Summit Soap Basket | Brushed Nickel     | 0.77        | 128 x 52 x 140 | 5 x 2 x 5.5    | Brass      |
| V63595  | Summit Soap Basket | Matte Black        | 0.77        | 128 x 52 x 140 | 5 x 2 x 5.5    | Brass      |
| V63596  | Summit Soap Basket | Polished Nickel    | 0.77        | 128 x 52 x 140 | 5 x 2 x 5.5    | Brass      |
| V63598  | Summit Soap Basket | PVD Brushed Gold   | 0.77        | 128 x 52 x 140 | 5 x 2 x 5.5    | Brass      |
| V63599  | Summit Soap Basket | PVD Brushed Bronze | 0.77        | 128 x 52 x 140 | 5 x 2 x 5.5    | Brass      |