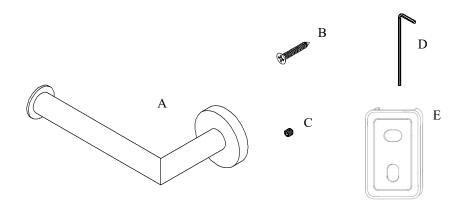

## Volkano Summit Toilet Paper Holder Installation Guide

Code: V63022, V63023, V63024, V63025, V63026, V63028, V63029

| Parts Included          | QTY |  |
|-------------------------|-----|--|
| A - Toilet Paper Holder | 1   |  |
| B - Screw               | 2   |  |
| C - Set Screw           | 1   |  |
| D - Allen Key           | 1   |  |
| E - Bracket             | 1   |  |