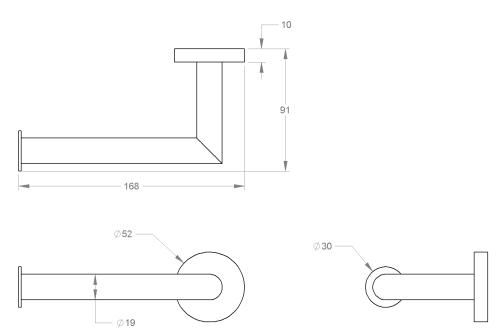

| Model # | Description                | Finish             | Weight (lb) | WxHxD (mm)    | WxHxD (Inches) | Metal Type |
|---------|----------------------------|--------------------|-------------|---------------|----------------|------------|
| V63022  | Summit Toilet Paper Holder | Matte White        | 0.374       | 168 x 52 x 91 | 6.6 x 2 x 3.5  | Brass      |
| V63023  | Summit Toilet Paper Holder | Chrome             | 0.374       | 168 x 52 x 91 | 6.6 x 2 x 3.5  | Brass      |
| V63024  | Summit Toilet Paper Holder | Brushed Nickel     | 0.374       | 168 x 52 x 91 | 6.6 x 2 x 3.5  | Brass      |
| V63025  | Summit Toilet Paper Holder | Matte Black        | 0.374       | 168 x 52 x 91 | 6.6 x 2 x 3.5  | Brass      |
| V63026  | Summit Toilet Paper Holder | Polished Nickel    | 0.374       | 168 x 52 x 91 | 6.6 x 2 x 3.5  | Brass      |
| V63028  | Summit Toilet Paper Holder | PVD Brushed Gold   | 0.374       | 168 x 52 x 91 | 6.6 x 2 x 3.5  | Brass      |
| V63029  | Summit Toilet Paper Holder | PVD Brushed Bronze | 0.374       | 168 x 52 x 91 | 6.6 x 2 x 3.5  | Brass      |