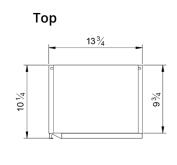

has a textured finish.

Care & Maintenance: Warm water and soap can be used to clean your vanity. Avoid harsh chemicals. Surfaces may be cleaned with standard non-abrasive cleaning agents.

| Model #   | Description                        | Finish      | Weight (lbs) | WxHxD (mm)       | WxHxD (inches)            |
|-----------|------------------------------------|-------------|--------------|------------------|---------------------------|
| BT1009.AG | Tempo Left/Right Hand Wall Cabinet | Ash Grey    | 41           | 350 x 1200 x 270 | 13 3/4 x 47 1/4 x 10 5/8" |
| BT1009.MB | Tempo Left/Right Hand Wall Cabinet | Matte Black | 41           | 350 x 1200 x 270 | 13 3/4 x 47 1/4 x 10 5/8" |
| BT1009.MW | Tempo Left/Right Hand Wall Cabinet | Matte White | 41           | 350 x 1200 x 270 | 13 3/4 x 47 1/4 x 10 5/8" |