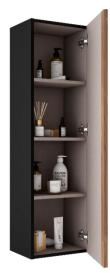

Warranty: 2 Years

Material Specifications: Tempo vanities are made from a water-resistant pine particle board with an MDF material drawer front. The outer structure of the vanity is made of solid walnut. The interior

has a textured finish.

Care & Maintenance: Warm water and soap can be used to clean your vanity. Avoid harsh chemicals. Surfaces may be cleaned with standard non-abrasive cleaning agents.

| Model #   | Description                        | Finish      | Weight (lbs) | WxHxD (mm)       | WxHxD (inches)            |
|-----------|------------------------------------|-------------|--------------|------------------|---------------------------|
| BT1009.AG | Tempo Left/Right Hand Wall Cabinet | Ash Grey    | 41           | 350 x 1200 x 270 | 13 3/4 x 47 1/4 x 10 5/8" |
| BT1009