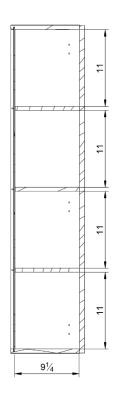

nce: Warm water and soap can be used to clean your vanity. Avoid harsh chemicals. Surfaces may be cleaned with standard non-abrasive cleaning agents.

| Model #   | Description                        | Finish      | Weight (lbs) | WxHxD (mm)       | WxHxD (inches)            |
|-----------|------------------------------------|-------------|--------------|------------------|---------------------------|
| BT1009.AG | Tempo Left/Right Hand Wall Cabinet | Ash Grey    | 41           | 350 x 1200 x 270 | 13 3/4 x 47 1/4 x 10 5/8" |
| BT1009.MB | Tempo Left/Right Hand Wall Cabinet | Matte Black | 41           | 350 x 1200 x 270 | 13 3/4 x 47 1/4 x 10 5/8" |
| BT1009.MW | Tempo Left/Right Hand Wall Cabinet | Matte White | 41           | 350 x 1200 x 270 | 13 3/4 x 47 1/4 x 10 5/8" |





## Side