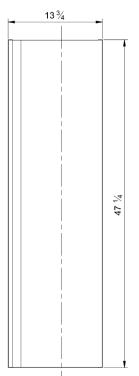

has a textured finish.

Care & Maintenance: Warm water and soap can be used to clean your vanity. Avoid harsh chemicals. Surfaces may be cleaned with standard non-abrasive cleaning agents.

| Model #   | Description                        | Finish      | Weight (lbs) | WxHxD (mm)       | WxHxD (inches)            |
|-----------|------------------------------------|-------------|--------------|------------------|---------------------------|
| BT1009.AG | Tempo Left/Right Hand Wall Cabinet | Ash Grey    | 41           | 350 x 1200 x 270 | 13 3/4 x 47 1/4 x 10 5/8" |
| BT1009.MB | Tempo Left/Right Hand Wall Cabinet | Matte Black | 41           | 350 x 1200 x 270 | 13 3/4 x 47 1/4 x 10 5/8" |
| BT1009.MW | Tempo Left/Right Hand Wall Cabinet | Matte White | 41           | 350 x 1200 x 270 | 13 3/4 x 47 1/4 x 10 5/8" |