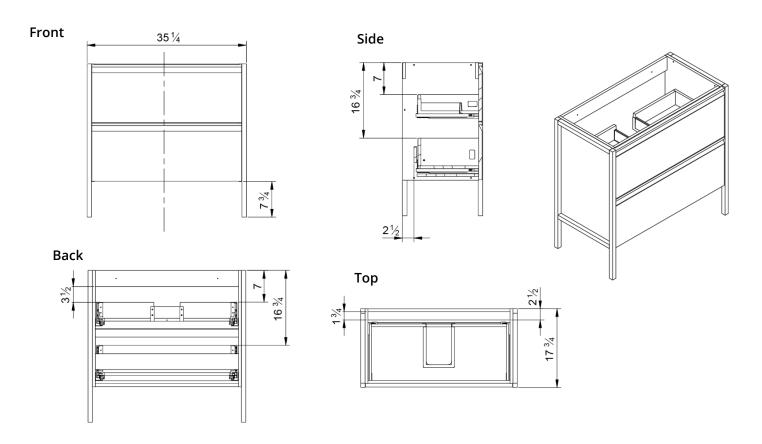

Care & Maintenance: Warm water and soap can be used to clean your vanity. Avoid harsh chemicals. Surfaces may be cleaned with standard non-abrasive cleaning agents.

| Model #   | Description                              | Finish      | Weight<br>(lbs) | WxHxD (mm)      | WxHxD (inches)            |
|-----------|------------------------------------------|-------------|-----------------|-----------------|---------------------------|
| BT1007.AG | Tempo 36" Two Drawer Freestanding Vanity | Ash Grey    | 86              | 895 x 860 x 450 | 35 1/4 x 33 7/8 x 17 3/4" |
| BT1007.MB | Tempo 36" Two Drawer Freestanding Vanity | Matte Black | 86              | 895 x 860 x 450 | 35 1/4 x 33 7/8 x 17 3/4" |
| BT1007.MW | Tempo 36" Two Drawer Freestanding Vanity | Matte White | 86              | 895 x 860 x 450 | 35 1/4 x 33 7/8 x 17 3/4" |