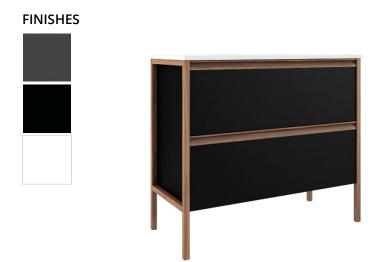

Warranty: 2 Years

**Material Specifications:** Tempo vanities are made from a water-resistant pine chip board with an MDF material drawer front. The outer structure of the vanity is made of solid walnut. The interior has a textured finish.

Care & Maintenance: Warm water and soap can be used to clean your vanity. Avoid harsh chemicals. Surfaces may be cleaned with standard non-abrasive cleaning agents.

| Model #   | Description                              | Finish      | Weight<br>(lbs) | WxHxD (mm)      | WxHxD (inches)            |
|-----------|------------------------------------------|-------------|-----------------|-----------------|---------------------------|
| BT1007.AG | Tempo 36" Two Drawer Freestanding Vanity | Ash Grey    | 86              | 895 x 860 x 450 | 35 1/4 x 33 7/8 x 17 3/4" |
| BT1007.MB | Tempo 36" Two Drawer Freestanding Vanity | Matte Black | 86              | 895 x 860 x 450 | 35 1/4 x 33 7/8 x 17 3/4" |
| BT1007.MW | Tempo 36" Two Drawer Freestanding Vanity | Matte White | 86              | 895 x 860 x 450 | 35 1/4 x 33 7/8 x 17 3/4" |