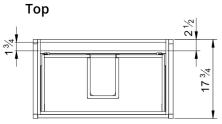

**Care & Maintenance:** Warm water and soap can be used to clean your vanity. Avoid harsh chemicals. Surfaces may be cleaned with standard non-abrasive cleaning agents.

| Model #   | Description                                | Finish      | Weight<br>(lbs) | WxHxD (mm)      | WxHxD (inches)            |
|-----------|--------------------------------------------|-------------|-----------------|-----------------|---------------------------|
| BT1006.AG | Tempo 31" Drawer Shelf Freestanding Vanity | Ash Grey    | 58              | 796 x 860 x 450 | 31 1/4 x 33 7/8 x 17 3/4" |
| BT1006.MB | Tempo 31" Drawer Shelf Freestanding Vanity | Matte Black | 58              | 796 x 860 x 450 | 31 1/4 x 33 7/8 x 17 3/4" |
| BT1006.MW | Tempo 31" Drawer Shelf Freestanding Vanity | Matte White | 58              | 796 x 860 x 450 | 31 1/4 x 33 7/8 x 17 3/4" |