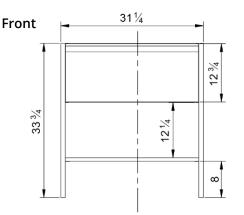

**Care & Maintenance:** Warm water and soap can be used to clean your vanity. Avoid harsh chemicals. Surfaces may be cleaned with standard non-abrasive cleaning agents.

| Model #   | Description                                | Finish      | Weight<br>(lbs) | WxHxD (mm)      | WxHxD (inches)            |
|-----------|--------------------------------------------|-------------|-----------------|-----------------|---------------------------|
| BT1006.AG | Tempo 31" Drawer Shelf Freestanding Vanity | Ash Grey    | 58              | 796 x 860 x 450 | 31 1/4 x 33 7/8 x 17 3/4" |
| BT1006.MB | Tempo 31" Drawer Shelf Freestanding Vanity | Matte Black | 58              | 796 x 860 x 450 | 31 1/4 x 33 7/8 x 17 3/4" |
| BT1006.MW | Tempo 31" Drawer Shelf Freestanding Vanity | Matte White | 58              | 796 x 860 x 450 | 31 1/4 x 33 7/8 x 17 3/4" |