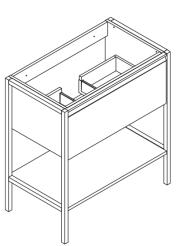

## Warranty: 2 Years

**Material Specifications:** Tempo vanities are made from a water-resistant pine particle board with an MDF material drawer front. The outer structure of the vanity is made of solid walnut. The interior has a textured finish.

Side

Back