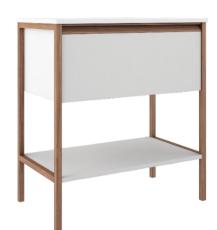

## Tempo 31" Drawer Shelf Freestanding Vanity

**Care & Maintenance:** Warm water and soap can be used to clean your vanity. Avoid harsh chemicals. Surfaces may be cleaned with standard non-abrasive cleaning agents.

| Model #   | Description                                | Finish      | Weight<br>(lbs) | WxHxD (mm)      | WxHxD (inches)            |
|-----------|--------------------------------------------|-------------|-----------------|-----------------|---------------------------|
| BT1006.AG | Tempo 31" Drawer Shelf Freestanding Vanity | Ash Grey    | 58              | 796 x 860 x 450 | 31 1/4 x 33 7/8 x 17 3/4" |
| BT1006.MB | Tempo 31" Drawer Shelf Freestanding Vanity | Matte Black | 58              | 796 x 860 x 450 | 31 1/4 x 33 7/8 x 17 3/4" |
| BT1006.MW | Tempo 31" Drawer Shelf Freestanding Vanity | Matte White | 58              | 796 x 860 x 450 | 31 1/4 x 33 7/8 x 17 3/4" |