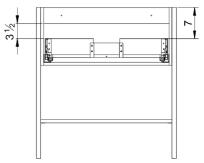

## Warranty: 2 Years

**Material Specifications:** Tempo vanities are made from a water-resistant pine particle board with an MDF material drawer front. The outer structure of the vanity is made of solid walnut. The interior has a textured finish.