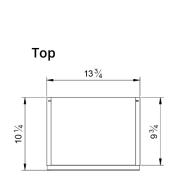

**Care & Maintenance:** Warm water and soap can be used to clean your vanity. Avoid harsh chemicals. Surfaces may be cleaned with standard non-abrasive cleaning agents.

| Model #   | Description                         | Finish      | Weight<br>(lbs) | WxHxD (mm)       | WxHxD (inches)            |
|-----------|-------------------------------------|-------------|-----------------|------------------|---------------------------|
| BR1009.MB | Rhythm Left/Right Hand Wall Cabinet | Matte Black | 41              | 350 x 1200 x 259 | 13 3/4 x 47 1/4 x 10 1/4" |
| BR1009.MW | Rhythm Left/Right Hand Wall Cabinet | Matte White | 41              | 350 x 1200 x 259 | 13 3/4 x 47 1/4 x 10 1/4" |
| BR1009.NB | Rhythm Left/Right Hand Wall Cabinet | Navy Blue   | 41              | 350 x 1200 x 259 | 13 3/4 x 47 1/4 x 10 1/4" |
| BR1009.SB | Rhythm Left/Right Hand Wall Cabinet | Steel Blue  | 41              | 350 x 1200 x 259 | 13 3/4 x 47 1/4 x 10 1/4" |