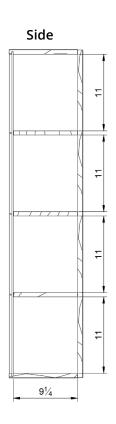

**Care & Maintenance:** Warm water and soap can be used to clean your vanity. Avoid harsh chemicals. Surfaces may be cleaned with standard non-abrasive cleaning agents.

| Model #   | Description                         | Finish      | Weight<br>(lbs) | WxHxD (mm)       | WxHxD (inches)            |
|-----------|-------------------------------------|-------------|-----------------|------------------|---------------------------|
| BR1009.MB | Rhythm Left/Right Hand Wall Cabinet | Matte Black | 41              | 350 x 1200 x 259 | 13 3/4 x 47 1/4 x 10 1/4" |
| BR1009.MW | Rhythm Left/Right Hand Wall Cabinet | Matte White | 41              | 350 x 1200 x 259 | 13 3/4 x 47 1/4 x 10 1/4" |
| BR1009.NB | Rhythm Left/Right Hand Wall Cabinet | Navy Blue   | 41              | 350 x 1200 x 259 | 13 3/4 x 47 1/4 x 10 1/4" |
| BR1009.SB | Rhythm Left/Right Hand Wall Cabinet | Steel Blue  | 41              | 350 x 1200 x 259 | 13 3/4 x 47 1/4 x 10 1/4" |