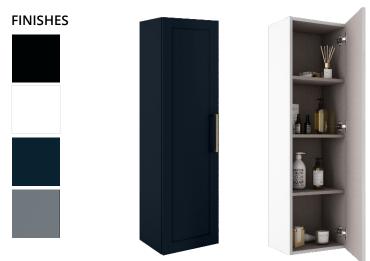

## Rhythm Left/Right Hand Wall Cabinet

Warranty: 2 Years

**Material Specifications:** Rhythm vanities are made from a water-resistant pine particle board with an MDF material drawer front. The interior has a textured finish.

**Care & Maintenance:** Warm water and soap can be used to clean your vanity. Avoid harsh chemicals. Surfaces may be cleaned with standard non-abrasive cleaning agents.

| Model #   | Description                         | Finish      | Weight<br>(lbs) | WxHxD (mm)       | WxHxD (inches)            |
|-----------|-------------------------------------|-------------|-----------------|------------------|---------------------------|
| BR1009.MB | Rhythm Left/Right Hand Wall Cabinet | Matte Black | 41              | 350 x 1200 x 259 | 13 3/4 x 47 1/4 x 10 1/4" |
| BR1009.MW | Rhythm Left/Right Hand Wall Cabinet | Matte White | 41              | 350 x 1200 x 259 | 13 3/4 x 47 1/4 x 10 1/4" |
| BR1009.NB | Rhythm Left/Right Hand Wall Cabinet | Navy Blue   | 41              | 350 x 1200 x 259 | 13 3/4 x 47 1/4 x 10 1/4" |
| BR1009.SB | Rhythm Left/Right Hand Wall Cabinet | Steel Blue  | 41              | 350 x 1200 x 259 | 13 3/4 x 47 1/4 x 10 1/4" |