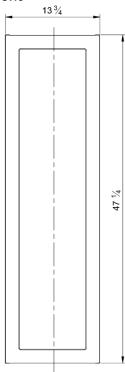

**Care & Maintenance:** Warm water and soap can be used to clean your vanity. Avoid harsh chemicals. Surfaces may be cleaned with standard non-abrasive cleaning agents.

| Model #   | Description                         | Finish      | Weight<br>(lbs) | WxHxD (mm)       | WxHxD (inches)            |
|-----------|-------------------------------------|-------------|-----------------|------------------|---------------------------|
| BR1009.MB | Rhythm Left/Right Hand Wall Cabinet | Matte Black | 41              | 350 x 1200 x 259 | 13 3/4 x 47 1/4 x 10 1/4" |
| BR1009.MW | Rhythm Left/Right Hand Wall Cabinet | Matte White | 41              | 350 x 1200 x 259 | 13 3/4 x 47 1/4 x 10 1/4" |
| BR1009.NB | Rhythm Left/Right Hand Wall Cabinet | Navy Blue   | 41              | 350 x 1200 x 259 | 13 3/4 x 47 1/4 x 10 1/4" |
| BR1009.SB | Rhythm Left/Right Hand Wall Cabinet | Steel Blue  | 41              | 350 x 1200 x 259 | 13 3/4 x 47 1/4 x 10 1/4" |