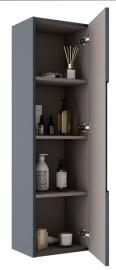

## Coda Ripple Left/Right Hand Wall Cabinet

Warranty: 2 Years

**Material Specifications:** Coda vanities are made from a water-resistant pine chip board with an MDF material drawer front. The interior has a textured finish.