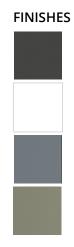

Care & Maintenance: Warm water and soap can be used to clean your vanity. Avoid harsh chemicals. Surfaces may be cleaned with standard non-abrasive cleaning agents.

| Model #    | Description                       | Finish             | Weight<br>(lbs) | WxHxD (mm)       | WxHxD (inches)            |
|------------|-----------------------------------|--------------------|-----------------|------------------|---------------------------|
| BC1009.AGR | Coda Left/Right Hand Wall Cabinet | Ash Grey Ripple    | 41              | 350 x 1200 x 259 | 13 3/4 x 47 1/4 x 10 1/4" |
| BC1009.MWR | Coda Left/Right Hand Wall Cabinet | Matte White Ripple | 41              | 350 x 1200 x 259 | 13 3/4 x 47 1/4 x 10 1/4" |
| BC1009.SBR | Coda Left/Right Hand Wall Cabinet | Steel Blue Ripple  | 41              | 350 x 1200 x 259 | 13 3/4 x 47 1/4 x 10 1/4" |
| BC1009.SGR | Coda Left/Right Hand Wall Cabinet | Sage Green Ripple  | 41              | 350 x 1200 x 259 | 13 3/4 x 47 1/4 x 10 1/4" |