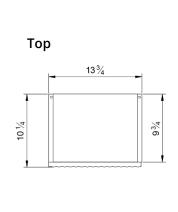

Care & Maintenance: Warm water and soap can be used to clean your vanity. Avoid harsh chemicals. Surfaces may be cleaned with standard non-abrasive cleaning agents.

| Model #    | Description                       | Finish             | Weight<br>(lbs) | WxHxD (mm)       | WxHxD (inches)            |
|------------|-----------------------------------|--------------------|-----------------|------------------|---------------------------|
| BC1009.AGR | Coda Left/Right Hand Wall Cabinet | Ash Grey Ripple    | 41              | 350 x 1200 x 259 | 13 3/4 x 47 1/4 x 10 1/4" |
| BC1009.MWR | Coda Left/Right Hand Wall Cabinet | Matte White Ripple | 41              | 350 x 1200 x 259 | 13 3/4 x 47 1/4 x 10 1/4" |
| BC1009.SBR | Coda Left/Right Hand Wall Cabinet | Steel Blue Ripple  | 41              | 350 x 1200 x 259 | 13 3/4 x 47 1/4 x 10 1/4" |
| BC1009.SGR | Coda Left/Right Hand Wall Cabinet | Sage Green Ripple  | 41              | 350 x 1200 x 259 | 13 3/4 x 47 1/4 x 10 1/4" |