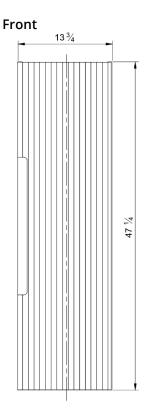

Care & Maintenance: Warm water and soap can be used to clean your vanity. Avoid harsh chemicals. Surfaces may be cleaned with standard non-abrasive cleaning agents.

| Model #    | Description                       | Finish             | Weight<br>(lbs) | WxHxD (mm)       | WxHxD (inches)            |
|------------|-----------------------------------|--------------------|-----------------|------------------|---------------------------|
| BC1009.AGR | Coda Left/Right Hand Wall Cabinet | Ash Grey Ripple    | 41              | 350 x 1200 x 259 | 13 3/4 x 47 1/4 x 10 1/4" |
| BC1009.MWR | Coda Left/Right Hand Wall Cabinet | Matte White Ripple | 41              | 350 x 1200 x 259 | 13 3/4 x 47 1/4 x 10 1/4" |
| BC1009.SBR | Coda Left/Right Hand Wall Cabinet | Steel Blue Ripple  | 41              | 350 x 1200 x 259 | 13 3/4 x 47 1/4 x 10 1/4" |
| BC1009.SGR | Coda Left/Right Hand Wall Cabinet | Sage Green Ripple  | 41              | 350 x 1200 x 259 | 13 3/4 x 47 1/4 x 10 1/4" |