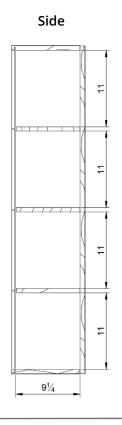

Care & Maintenance: Warm water and soap can be used to clean your vanity. Avoid harsh chemicals. Surfaces may be cleaned with standard non-abrasive cleaning agents.

| Model #    | Description                       | Finish             | Weight<br>(lbs) | WxHxD (mm)       | WxHxD (inches)            |
|------------|-----------------------------------|--------------------|-----------------|------------------|---------------------------|
| BC1009.AGR | Coda Left/Right Hand Wall Cabinet | Ash Grey Ripple    | 41              | 350 x 1200 x 259 | 13 3/4 x 47 1/4 x 10 1/4" |
| BC1009.MWR | Coda Left/Right Hand Wall Cabinet | Matte White Ripple | 41              | 350 x 1200 x 259 | 13 3/4 x 47 1/4 x 10 1/4" |
| BC1009.SBR | Coda Left/Right Hand Wall Cabinet | Steel Blue Ripple  | 41              | 350 x 1200 x 259 | 13 3/4 x 47 1/4 x 10 1/4" |
| BC1009.SGR | Coda Left/Right Hand Wall Cabinet | Sage Green Ripple  | 41              | 350 x 1200 x 259 | 13 3/4 x 47 1/4 x 10 1/4" |