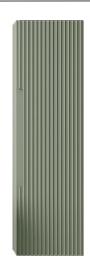

## Coda Ripple Left/Right Hand Wall Cabinet

Warranty: 2 Years

**Material Specifications:** Coda vanities are made from a water-resistant pine chip board with an MDF material drawer front. The interior has a textured finish.

Care & Maintenance: Warm water and soap can be used to clean your vanity. Avoid harsh chemicals. Surfaces may be cleaned with standard non-abrasive cleaning agents.

| Model #    | Description                       | Finish             | Weight<br>(lbs) | WxHxD (mm)       | WxHxD (inches)            |
|------------|-----------------------------------|--------------------|-----------------|------------------|---------------------------|
| BC1009.AGR | Coda Left/Right Hand Wall Cabinet | Ash Grey Ripple    | 41              | 350 x 1200 x 259 | 13 3/4 x 47 1/4 x 10 1/4" |
| BC1009.MWR | Coda Left/Right Hand Wall Cabinet | Matte White Ripple | 41              | 350 x 1200 x 259 | 13 3/4 x 47 1/4 x 10 1/4" |
| BC1009.SBR | Coda Left/Right Hand Wall Cabinet | Steel Blue Ripple  | 41              | 350 x 1200 x 259 | 13 3/4 x 47 1/4 x 10 1/4" |
| BC1009.SGR | Coda Left/Right Hand Wall Cabinet | Sage Green Ripple  | 41              | 350 x 1200 x 259 | 13 3/4 x 47 1/4 x 10 1/4" |