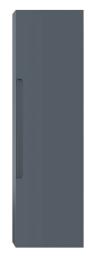

| Model #   | Description                       | Finish      | Weight (lbs) | WxHxD (mm)       | WxHxD (inches)            |
|-----------|-----------------------------------|-------------|--------------|------------------|---------------------------|
| BC1009.AG | Coda Left/Right Hand Wall Cabinet | Ash Grey    | 41           | 350 x 1200 x 259 | 13 3/4 x 47 1/4 x 10 1/4" |
| BC1009.MW | Coda Left/Right Hand Wall Cabinet | Matte White | 41           | 350 x 1200 x 259 | 13 3/4 x 47 1/4 x 10 1/4" |
| BC1009.SB | Coda Left/Right Hand Wall Cabinet | Steel Blue  | 41           | 350 x 1200 x 259 | 13 3/4 x 47 1/4 x 10 1/4" |
| BC1009.SG | Coda Left/Right Hand Wall Cabinet | Sage Green  | 41           | 350 x 1200 x 259 | 13 3/4 x 47 1/4 x 10 1/4" |