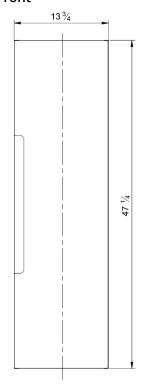

| Model #   | Description                       | Finish      | Weight (lbs) | WxHxD (mm)       | WxHxD (inches)            |
|-----------|-----------------------------------|-------------|--------------|------------------|---------------------------|
| BC1009.AG | Coda Left/Right Hand Wall Cabinet | Ash Grey    | 41           | 350 x 1200 x 259 | 13 3/4 x 47 1/4 x 10 1/4" |
| BC1009.MW | Coda Left/Right Hand Wall Cabinet | Matte White | 41           | 350 x 1200 x 259 | 13 3/4 x 47 1/4 x 10 1/4" |
| BC1009.SB | Coda Left/Right Hand Wall Cabinet | Steel Blue  | 41           | 350 x 1200 x 259 | 13 3/4 x 47 1/4 x 10 1/4" |
| BC1009.SG | Coda Left/Right Hand Wall Cabinet | Sage Green  | 41           | 350 x 1200 x 259 | 13 3/4 x 47 1/4 x 10 1/4" |

## **Front**