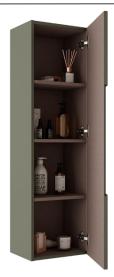

Warranty: 2 Years

**Material Specifications:** Coda vanities are made from a water-resistant pine chip board with an MDF material drawer front. The interior has a textured finish.

Care & Maintenance: Warm water and soap can be used to clean your vanity. Avoid harsh chemicals. Surfaces may be cleaned with standard non-abrasive cleaning agents.

| Model #   | Description                       | Finish      | Weight (lbs) | WxHxD (mm)       | WxHxD (inches)            |
|-----------|-----------------------------------|-------------|--------------|------------------|---------------------------|
| BC1009.AG | Coda Left/Right Hand Wall Cabinet | Ash Grey    | 41           | 350 x 1200 x 259 | 13 3/4 x 47 1/4 x 10 1/4" |
| BC1009.MW | Coda Left/Right Hand Wall Cabinet | Matte White | 41           | 350 x 1200 x 259 | 13 3/4 x 47 1/4 x 10 1/4" |
| BC1009.SB | Coda Left/Right Hand Wall Cabinet | Steel Blue  | 41           | 350 x 1200 x 259 | 13 3/4 x 47 1/4 x 10 1/4" |
| BC1009.SG | Coda Left/Right Hand Wall Cabinet | Sage Green  | 41           | 350 x 1200 x 259 | 13 3/4 x 47 1/4 x 10 1/4" |