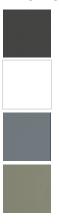

| Model #   | Description                       | Finish      | Weight (lbs) | WxHxD (mm)       | WxHxD (inches)            |
|-----------|-----------------------------------|-------------|--------------|------------------|---------------------------|
| BC1009.AG | Coda Left/Right Hand Wall Cabinet | Ash Grey    | 41           | 350 x 1200 x 259 | 13 3/4 x 47 1/4 x 10 1/4" |
| BC1009.MW | Coda Left/Right Hand Wall Cabinet | Matte White | 41           | 350 x 1200 x 259 | 13 3/4 x 47 1/4 x 10 1/4" |
| BC1009.SB | Coda Left/Right Hand Wall Cabinet | Steel Blue  | 41           | 350 x 1200 x 259 | 13 3/4 x 47 1/4 x 10 1/4" |
| BC1009.SG | Coda Left/Right Hand Wall Cabinet | Sage Green  | 41           | 350 x 1200 x 259 | 13 3/4 x 47 1/4 x 10 1/4" |