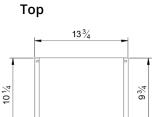

| Model #   | Description                       | Finish      | Weight (lbs) | WxHxD (mm)       | WxHxD (inches)            |
|-----------|-----------------------------------|-------------|--------------|------------------|---------------------------|
| BC1009.AG | Coda Left/Right Hand Wall Cabinet | Ash Grey    | 41           | 350 x 1200 x 259 | 13 3/4 x 47 1/4 x 10 1/4" |
| BC1009.MW | Coda Left/Right Hand Wall Cabinet | Matte White | 41           | 350 x 1200 x 259 | 13 3/4 x 47 1/4 x 10 1/4" |
| BC1009.SB | Coda Left/Right Hand Wall Cabinet | Steel Blue  | 41           | 350 x 1200 x 259 | 13 3/4 x 47 1/4 x 10 1/4" |
| BC1009.SG | Coda Left/Right Hand Wall Cabinet | Sage Green  | 41           | 350 x 1200 x 259 | 13 3/4 x 47 1/4 x 10 1/4" |