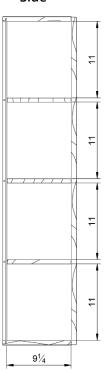

| Model #   | Description                       | Finish      | Weight (lbs) | WxHxD (mm)       | WxHxD (inches)            |
|-----------|-----------------------------------|-------------|--------------|------------------|---------------------------|
| BC1009.AG | Coda Left/Right Hand Wall Cabinet | Ash Grey    | 41           | 350 x 1200 x 259 | 13 3/4 x 47 1/4 x 10 1/4" |
| BC1009.MW | Coda Left/Right Hand Wall Cabinet | Matte White | 41           | 350 x 1200 x 259 | 13 3/4 x 47 1/4 x 10 1/4" |
| BC1009.SB | Coda Left/Right Hand Wall Cabinet | Steel Blue  | 41           | 350 x 1200 x 259 | 13 3/4 x 47 1/4 x 10 1/4" |
| BC1009.SG | Coda Left/Right Hand Wall Cabinet | Sage Green  | 41           | 350 x 1200 x 259 | 13 3/4 x 47 1/4 x 10 1/4" |