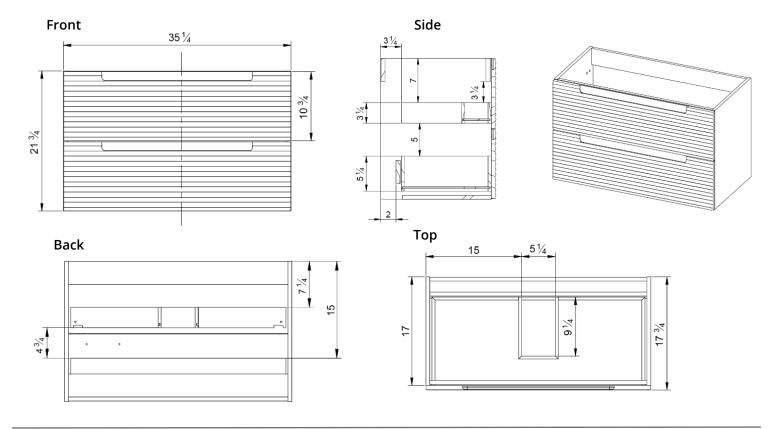

Care & Maintenance: Warm water and soap can be used to clean your vanity. Avoid harsh chemicals. Surfaces may be cleaned with standard non-abrasive cleaning agents.

| Model #    | Description                             | Finish      | Weight (lbs) | WxHxD (mm)      | WxHxD (inches)            |
|------------|-----------------------------------------|-------------|--------------|-----------------|---------------------------|
| BC1003.AGR | Coda 36" Two Drawer Wall-Mounted Vanity | Ash Grey    | 62           | 894 x 550 x 450 | 35 1/4 x 21 3/4 x 17 3/4" |
| BC1003.MWR | Coda 36" Two Drawer Wall-Mounted Vanity | Matte White | 62           | 894 x 550 x 450 | 35 1/4 x 21 3/4 x 17 3/4" |
| BC1003.SBR | Coda 36" Two Drawer Wall-Mounted Vanity | Steel Blue  | 62           | 894 x 550 x 450 | 35 1/4 x 21 3/4 x 17 3/4" |
| BC1003.SGR | Coda 36" Two Drawer Wall-Mounted Vanity | Sage Green  | 62           | 894 x 550 x 450 | 35 1/4 x 21 3/4 x 17 3/4" |