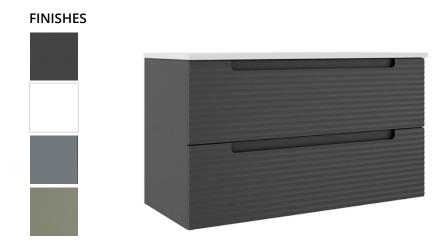

## Coda Ripple 36" Two Drawer Wall-Mounted Vanity

Warranty: 2 Years

**Material Specifications:** Coda vanities are made from a water-resistant pine chip board with an MDF material drawer front. The interior has a textured finish.

Care & Maintenance: Warm water and soap can be used to clean your vanity. Avoid harsh chemicals. Surfaces may be cleaned with standard non-abrasive cleaning agents.

| Model #    | Description                             | Finish      | Weight (lbs) | WxHxD (mm)      | WxHxD (inches)            |
|------------|-----------------------------------------|-------------|--------------|-----------------|---------------------------|
| BC1003.AGR | Coda 36" Two Drawer Wall-Mounted Vanity | Ash Grey    | 62           | 894 x 550 x 450 | 35 1/4 x 21 3/4 x 17 3/4" |
| BC1003.MWR | Coda 36" Two Drawer Wall-Mounted Vanity | Matte White | 62           | 894 x 550 x 450 | 35 1/4 x 21 3/4 x 17 3/4" |
| BC1003.SBR | Coda 36" Two Drawer Wall-Mounted Vanity | Steel Blue  | 62           | 894 x 550 x 450 | 35 1/4 x 21 3/4 x 17 3/4" |
| BC1003.SGR | Coda 36" Two Drawer Wall-Mounted Vanity | Sage Green  | 62           | 894 x 550 x 450 | 35 1/4 x 21 3/4 x 17 3/4" |