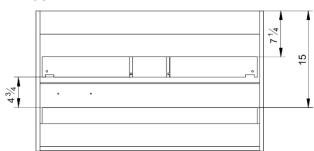

| Model #   | Description                             | Finish      | Weight<br>(lbs) | WxHxD (mm)      | WxHxD (inches)            |
|-----------|-----------------------------------------|-------------|-----------------|-----------------|---------------------------|
| BC1003.AG | Coda 36" Two Drawer Wall-Mounted Vanity | Ash Grey    | 62              | 894 x 550 x 450 | 35 1/4 x 21 3/4 x 17 3/4" |
| BC1003.MW | Coda 36" Two Drawer Wall-Mounted Vanity | Matte White | 62              | 894 x 550 x 450 | 35 1/4 x 21 3/4 x 17 3/4" |
| BC1003.SB | Coda 36" Two Drawer Wall-Mounted Vanity | Steel Blue  | 62              | 894 x 550 x 450 | 35 1/4 x 21 3/4 x 17 3/4" |
| BC1003.SG | Coda 36" Two Drawer Wall-Mounted Vanity | Sage Green  | 62              | 894 x 550 x 450 | 35 1/4 x 21 3/4 x 17 3/4" |