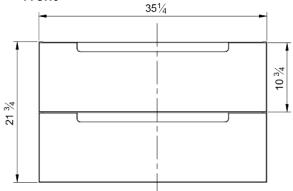

| Model #   | Description                             | Finish      | Weight<br>(lbs) | WxHxD (mm)      | WxHxD (inches)            |
|-----------|-----------------------------------------|-------------|-----------------|-----------------|---------------------------|
| BC1003.AG | Coda 36" Two Drawer Wall-Mounted Vanity | Ash Grey    | 62              | 894 x 550 x 450 | 35 1/4 x 21 3/4 x 17 3/4" |
| BC1003.MW | Coda 36" Two Drawer Wall-Mounted Vanity | Matte White | 62              | 894 x 550 x 450 | 35 1/4 x 21 3/4 x 17 3/4" |
| BC1003.SB | Coda 36" Two Drawer Wall-Mounted Vanity | Steel Blue  | 62              | 894 x 550 x 450 | 35 1/4 x 21 3/4 x 17 3/4" |
| BC1003.SG | Coda 36" Two Drawer Wall-Mounted Vanity | Sage Green  | 62              | 894 x 550 x 450 | 35 1/4 x 21 3/4 x 17 3/4" |