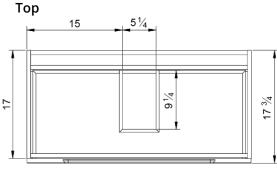

| Model #   | Description                             | Finish      | Weight<br>(lbs) | WxHxD (mm)      | WxHxD (inches)            |
|-----------|-----------------------------------------|-------------|-----------------|-----------------|---------------------------|
| BC1003.AG | Coda 36" Two Drawer Wall-Mounted Vanity | Ash Grey    | 62              | 894 x 550 x 450 | 35 1/4 x 21 3/4 x 17 3/4" |
| BC1003.MW | Coda 36" Two Drawer Wall-Mounted Vanity | Matte White | 62              | 894 x 550 x 450 | 35 1/4 x 21 3/4 x 17 3/4" |
| BC1003.SB | Coda 36" Two Drawer Wall-Mounted Vanity | Steel Blue  | 62              | 894 x 550 x 450 | 35 1/4 x 21 3/4 x 17 3/4" |
| BC1003.SG | Coda 36" Two Drawer Wall-Mounted Vanity | Sage Green  | 62              | 894 x 550 x 450 | 35 1/4 x 21 3/4 x 17 3/4" |