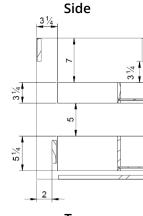

| Model #   | Description                             | Finish      | Weight<br>(lbs) | WxHxD (mm)      | WxHxD (inches)            |
|-----------|-----------------------------------------|-------------|-----------------|-----------------|---------------------------|
| BC1003.AG | Coda 36" Two Drawer Wall-Mounted Vanity | Ash Grey    | 62              | 894 x 550 x 450 | 35 1/4 x 21 3/4 x 17 3/4" |
| BC1003.MW | Coda 36" Two Drawer Wall-Mounted Vanity | Matte White | 62              | 894 x 550 x 450 | 35 1/4 x 21 3/4 x 17 3/4" |
| BC1003.SB | Coda 36" Two Drawer Wall-Mounted Vanity | Steel Blue  | 62              | 894 x 550 x 450 | 35 1/4 x 21 3/4 x 17 3/4" |
| BC1003.SG | Coda 36" Two Drawer Wall-Mounted Vanity | Sage Green  | 62              | 894 x 550 x 450 | 35 1/4 x 21 3/4 x 17 3/4" |