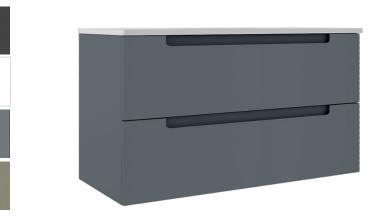

## Coda 36" Two Drawer Wall-Mounted Vanity

| Model #   | Description                             | Finish      | Weight<br>(lbs) | WxHxD (mm)      | WxHxD (inches)            |
|-----------|-----------------------------------------|-------------|-----------------|-----------------|---------------------------|
| BC1003.AG | Coda 36" Two Drawer Wall-Mounted Vanity | Ash Grey    | 62              | 894 x 550 x 450 | 35 1/4 x 21 3/4 x 17 3/4" |
| BC1003.MW | Coda 36" Two Drawer Wall-Mounted Vanity | Matte White | 62              | 894 x 550 x 450 | 35 1/4 x 21 3/4 x 17 3/4" |
| BC1003.SB | Coda 36" Two Drawer Wall-Mounted Vanity | Steel Blue  | 62              | 894 x 550 x 450 | 35 1/4 x 21 3/4 x 17 3/4" |
| BC1003.SG | Coda 36" Two Drawer Wall-Mounted Vanity | Sage Green  | 62              | 894 x 550 x 450 | 35 1/4 x 21 3/4 x 17 3/4" |