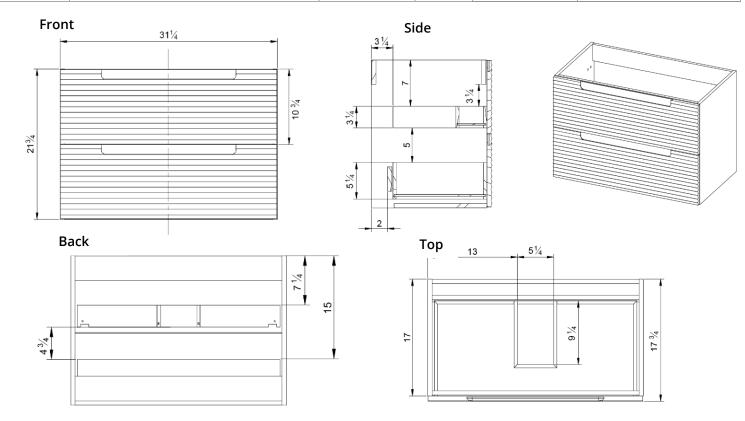

| Model #    | Description                             | Finish      | Weight<br>(lbs) | WxHxD (mm)      | WxHxD (inches)            |
|------------|-----------------------------------------|-------------|-----------------|-----------------|---------------------------|
| BC1002.AGR | Coda 31" Two Drawer Wall-Mounted Vanity | Ash Grey    | 56              | 795 x 550 x 450 | 31 1/4 x 21 3/4 x 17 3/4" |
| BC1002.MWR | Coda 31" Two Drawer Wall-Mounted Vanity | Matte White | 56              | 795 x 550 x 450 | 31 1/4 x 21 3/4 x 17 3/4" |
| BC1002.SBR | Coda 31" Two Drawer Wall-Mounted Vanity | Steel Blue  | 56              | 795 x 550 x 450 | 31 1/4 x 21 3/4 x 17 3/4" |
| BC1002.SGR | Coda 31" Two Drawer Wall-Mounted Vanity | Sage Green  | 56              | 795 x 550 x 450 | 31 1/4 x 21 3/4 x 17 3/4" |