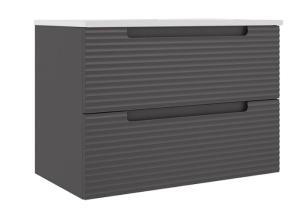

## Coda Ripple 31" Two Drawer Wall-Mounted Vanity

| Model #    | Description                             | Finish      | Weight<br>(lbs) | WxHxD (mm)      | WxHxD (inches)            |
|------------|-----------------------------------------|-------------|-----------------|-----------------|---------------------------|
| BC1002.AGR | Coda 31" Two Drawer Wall-Mounted Vanity | Ash Grey    | 56              | 795 x 550 x 450 | 31 1/4 x 21 3/4 x 17 3/4" |
| BC1002.MWR | Coda 31" Two Drawer Wall-Mounted Vanity | Matte White | 56              | 795 x 550 x 450 | 31 1/4 x 21 3/4 x 17 3/4" |
| BC1002.SBR | Coda 31" Two Drawer Wall-Mounted Vanity | Steel Blue  | 56              | 795 x 550 x 450 | 31 1/4 x 21 3/4 x 17 3/4" |
| BC1002.SGR | Coda 31" Two Drawer Wall-Mounted Vanity | Sage Green  | 56              | 795 x 550 x 450 | 31 1/4 x 21 3/4 x 17 3/4" |