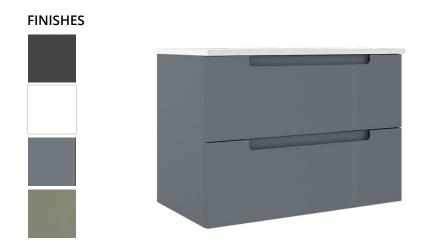

| Model #   | Description                             | Finish      | Weight (lbs) | WxHxD (mm)      | WxHxD (inches)            |
|-----------|-----------------------------------------|-------------|--------------|-----------------|---------------------------|
| BC1002.AG | Coda 31" Two Drawer Wall-Mounted Vanity | Ash Grey    | 56           | 795 x 550 x 450 | 31 1/4 x 21 3/4 x 17 3/4" |
| BC1002.MW | Coda 31" Two Drawer Wall-Mounted Vanity | Matte White | 56           | 795 x 550 x 450 | 31 1/4 x 21 3/4 x 17 3/4" |
| BC1002.SB | Coda 31" Two Drawer Wall-Mounted Vanity | Steel Blue  | 56           | 795 x 550 x 450 | 31 1/4 x 21 3/4 x 17 3/4" |
| BC1002.SG | Coda 31" Two Drawer Wall-Mounted Vanity | Sage Green  | 56           | 795 x 550 x 450 | 31 1/4 x 21 3/4 x 17 3/4" |