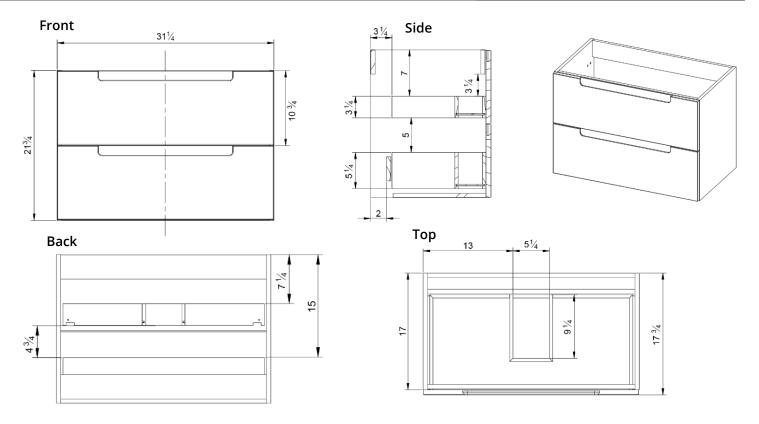

| Model #   | Description                             | Finish      | Weight (lbs) | WxHxD (mm)      | WxHxD (inches)            |
|-----------|-----------------------------------------|-------------|--------------|-----------------|---------------------------|
| BC1002.AG | Coda 31" Two Drawer Wall-Mounted Vanity | Ash Grey    | 56           | 795 x 550 x 450 | 31 1/4 x 21 3/4 x 17 3/4" |
| BC1002.MW | Coda 31" Two Drawer Wall-Mounted Vanity | Matte White | 56           | 795 x 550 x 450 | 31 1/4 x 21 3/4 x 17 3/4" |
| BC1002.SB | Coda 31" Two Drawer Wall-Mounted Vanity | Steel Blue  | 56           | 795 x 550 x 450 | 31 1/4 x 21 3/4 x 17 3/4" |
| BC1002.SG | Coda 31" Two Drawer Wall-Mounted Vanity | Sage Green  | 56           | 795 x 550 x 450 | 31 1/4 x 21 3/4 x 17 3/4" |