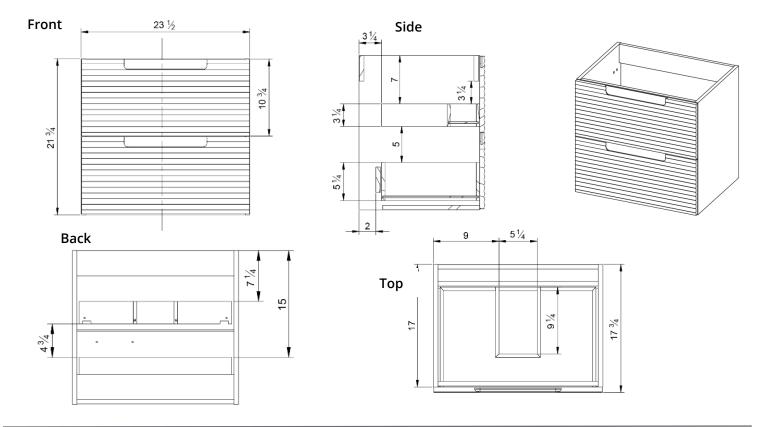

Care & Maintenance: Warm water and soap can be used to clean your vanity. Avoid harsh chemicals. Surfaces may be cleaned with standard non-abrasive cleaning agents.

| Model #    | Description                             | Finish      | Weight (lbs) | WxHxD (mm)      | WxHxD (inches)            |
|------------|-----------------------------------------|-------------|--------------|-----------------|---------------------------|
| BC1001.AGR | Coda 24" Two Drawer Wall-Mounted Vanity | Ash Grey    | 46           | 594 x 550 x 450 | 23 3/8 x 21 3/4 x 17 3/4" |
| BC1001.MWR | Coda 24" Two Drawer Wall-Mounted Vanity | Matte White | 46           | 594 x 550 x 450 | 23 3/8 x 21 3/4 x 17 3/4" |
| BC1001.SBR | Coda 24" Two Drawer Wall-Mounted Vanity | Steel Blue  | 46           | 594 x 550 x 450 | 23 3/8 x 21 3/4 x 17 3/4" |
| BC1001.SGR | Coda 24" Two Drawer Wall-Mounted Vanity | Sage Green  | 46           | 594 x 550 x 450 | 23 3/8 x 21 3/4 x 17 3/4" |