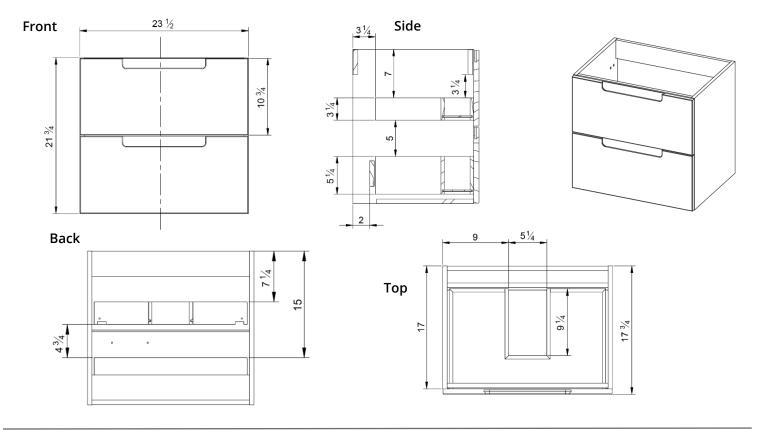

| Model #   | Description                             | Finish      | Weight (lbs) | WxHxD (mm)      | WxHxD (inches)            |
|-----------|-----------------------------------------|-------------|--------------|-----------------|---------------------------|
| BC1001.AG | Coda 24" Two Drawer Wall-Mounted Vanity | Ash Grey    | 46           | 594 x 550 x 450 | 23 3/8 x 21 3/4 x 17 3/4" |
| BC1001.MW | Coda 24" Two Drawer Wall-Mounted Vanity | Matte White | 46           | 594 x 550 x 450 | 23 3/8 x 21 3/4 x 17 3/4" |
| BC1001.SB | Coda 24" Two Drawer Wall-Mounted Vanity | Steel Blue  | 46           | 594 x 550 x 450 | 23 3/8 x 21 3/4 x 17 3/4" |
| BC1001.SG | Coda 24" Two Drawer Wall-Mounted Vanity | Sage Green  | 46           | 594 x 550 x 450 | 23 3/8 x 21 3/4 x 17 3/4" |