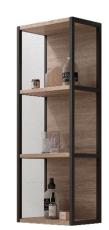

## FINISHES

Warranty: 2 Years

**Material Specifications:** Accent vanities are made from a water-resistant pine chip board. The interior has a textured finish.

**Care & Maintenance:** Warm water and soap can be used to clean your vanity. Avoid harsh chemicals. Surfaces may be cleaned with standard non-abrasive cleaning agents.

| Model #   | Description                    | Finish      | Weight<br>(lbs) | WxHxD (mm)       | WxHxD (inches)       |
|-----------|--------------------------------|-------------|-----------------|------------------|----------------------|
| BA1012.DW | Accent Right Hand Wall Cabinet | Dark Walnut | 28              | 330 x 1100 x 249 | 13 x 43 1/4 x 9 3/4" |
| BA1012.SG | Accent Right Hand Wall Cabinet | Sage Green  | 28              | 330 x 1100 x 249 | 13 x 43 1/4 x 9 3/4" |
| BA1012.WO | Accent Right Hand Wall Cabinet | White Oak   | 28              | 330 x 1100 x 249 | 13 x 43 1/4 x 9 3/4" |