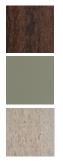

| Model #   | Description                    | Finish      | Weight<br>(lbs) | WxHxD (mm)       | WxHxD (inches)       |
|-----------|--------------------------------|-------------|-----------------|------------------|----------------------|
| BA1012.DW | Accent Right Hand Wall Cabinet | Dark Walnut | 28              | 330 x 1100 x 249 | 13 x 43 1/4 x 9 3/4" |
| BA1012.SG | Accent Right Hand Wall Cabinet | Sage Green  | 28              | 330 x 1100 x 249 | 13 x 43 1/4 x 9 3/4" |
| BA1012.WO | Accent Right Hand Wall Cabinet | White Oak   | 28              | 330 x 1100 x 249 | 13 x 43 1/4 x 9 3/4" |