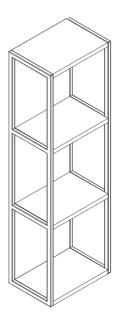

| Model #   | Description                    | Finish      | Weight<br>(lbs) | WxHxD (mm)       | WxHxD (inches)       |
|-----------|--------------------------------|-------------|-----------------|------------------|----------------------|
| BA1012.DW | Accent Right Hand Wall Cabinet | Dark Walnut | 28              | 330 x 1100 x 249 | 13 x 43 1/4 x 9 3/4" |
| BA1012.SG | Accent Right Hand Wall Cabinet | Sage Green  | 28              | 330 x 1100 x 249 | 13 x 43 1/4 x 9 3/4" |
| BA1012.WO | Accent Right Hand Wall Cabinet | White Oak   | 28              | 330 x 1100 x 249 | 13 x 43 1/4 x 9 3/4" |