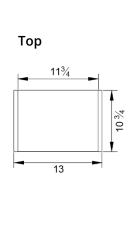

| Model #   | Description                    | Finish      | Weight<br>(lbs) | WxHxD (mm)       | WxHxD (inches)       |
|-----------|--------------------------------|-------------|-----------------|------------------|----------------------|
| BA1012.DW | Accent Right Hand Wall Cabinet | Dark Walnut | 28              | 330 x 1100 x 249 | 13 x 43 1/4 x 9 3/4" |
| BA1012.SG | Accent Right Hand Wall Cabinet | Sage Green  | 28              | 330 x 1100 x 249 | 13 x 43 1/4 x 9 3/4" |
| BA1012.WO | Accent Right Hand Wall Cabinet | White Oak   | 28              | 330 x 1100 x 249 | 13 x 43 1/4 x 9 3/4" |