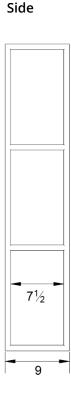

| Model #   | Description                    | Finish      | Weight<br>(lbs) | WxHxD (mm)       | WxHxD (inches)       |
|-----------|--------------------------------|-------------|-----------------|------------------|----------------------|
| BA1012.DW | Accent Right Hand Wall Cabinet | Dark Walnut | 28              | 330 x 1100 x 249 | 13 x 43 1/4 x 9 3/4" |
| BA1012.SG | Accent Right Hand Wall Cabinet | Sage Green  | 28              | 330 x 1100 x 249 | 13 x 43 1/4 x 9 3/4" |
| BA1012.WO | Accent Right Hand Wall Cabinet | White Oak   | 28              | 330 x 1100 x 249 | 13 x 43 1/4 x 9 3/4" |