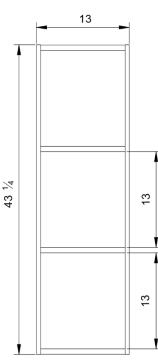

| Model #   | Description                    | Finish      | Weight<br>(lbs) | WxHxD (mm)       | WxHxD (inches)       |
|-----------|--------------------------------|-------------|-----------------|------------------|----------------------|
| BA1012.DW | Accent Right Hand Wall Cabinet | Dark Walnut | 28              | 330 x 1100 x 249 | 13 x 43 1/4 x 9 3/4" |
| BA1012.SG | Accent Right Hand Wall Cabinet | Sage Green  | 28              | 330 x 1100 x 249 | 13 x 43 1/4 x 9 3/4" |
| BA1012.WO | Accent Right Hand Wall Cabinet | White Oak   | 28              | 330 x 1100 x 249 | 13 x 43 1/4 x 9 3/4" |

## Front