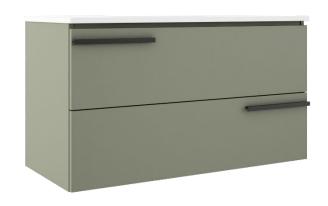

| Model #   | Description                               | Finish      | Weight<br>(lbs) | WxHxD (mm)      | WxHxD (inches)            |
|-----------|-------------------------------------------|-------------|-----------------|-----------------|---------------------------|
| BA1003.DW | Accent 31" Two Drawer Wall-Mounted Vanity | Dark Walnut | 63              | 894 x 550 x 450 | 35 1/4 x 21 3/4 x 17 3/4" |
| BA1003.SG | Accent 31" Two Drawer Wall-Mounted Vanity | Sage Green  | 63              | 894 x 550 x 450 | 35 1/4 x 21 3/4 x 17 3/4" |
| BA1003.WO | Accent 31" Two Drawer Wall-Mounted Vanity | White Oak   | 63              | 894 x 550 x 450 | 35 1/4 x 21 3/4 x 17 3/4" |