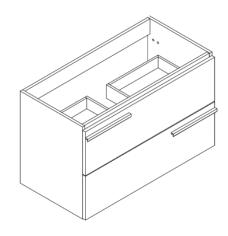

| Model #   | Description                               | Finish      | Weight<br>(lbs) | WxHxD (mm)      | WxHxD (inches)            |
|-----------|-------------------------------------------|-------------|-----------------|-----------------|---------------------------|
| BA1003.DW | Accent 31" Two Drawer Wall-Mounted Vanity | Dark Walnut | 63              | 894 x 550 x 450 | 35 1/4 x 21 3/4 x 17 3/4" |
| BA1003.SG | Accent 31" Two Drawer Wall-Mounted Vanity | Sage Green  | 63              | 894 x 550 x 450 | 35 1/4 x 21 3/4 x 17 3/4" |
| BA1003.WO | Accent 31" Two Drawer Wall-Mounted Vanity | White Oak   | 63              | 894 x 550 x 450 | 35 1/4 x 21 3/4 x 17 3/4" |