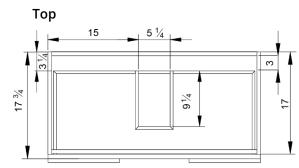

| Model #   | Description                               | Finish      | Weight<br>(lbs) | WxHxD (mm)      | WxHxD (inches)            |
|-----------|-------------------------------------------|-------------|-----------------|-----------------|---------------------------|
| BA1003.DW | Accent 31" Two Drawer Wall-Mounted Vanity | Dark Walnut | 63              | 894 x 550 x 450 | 35 1/4 x 21 3/4 x 17 3/4" |
| BA1003.SG | Accent 31" Two Drawer Wall-Mounted Vanity | Sage Green  | 63              | 894 x 550 x 450 | 35 1/4 x 21 3/4 x 17 3/4" |
| BA1003.WO | Accent 31" Two Drawer Wall-Mounted Vanity | White Oak   | 63              | 894 x 550 x 450 | 35 1/4 x 21 3/4 x 17 3/4" |