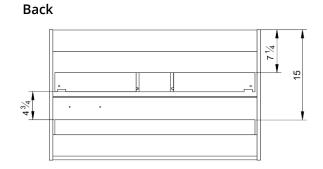

| Model #   | Description                               | Finish      | Weight<br>(lbs) | WxHxD (mm)      | WxHxD (inches)            |
|-----------|-------------------------------------------|-------------|-----------------|-----------------|---------------------------|
| BA1003.DW | Accent 31" Two Drawer Wall-Mounted Vanity | Dark Walnut | 63              | 894 x 550 x 450 | 35 1/4 x 21 3/4 x 17 3/4" |
| BA1003.SG | Accent 31" Two Drawer Wall-Mounted Vanity | Sage Green  | 63              | 894 x 550 x 450 | 35 1/4 x 21 3/4 x 17 3/4" |
| BA1003.WO | Accent 31" Two Drawer Wall-Mounted Vanity | White Oak   | 63              | 894 x 550 x 450 | 35 1/4 x 21 3/4 x 17 3/4" |