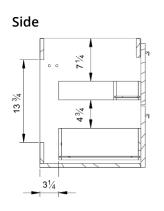

| Model #   | Description                               | Finish      | Weight<br>(lbs) | WxHxD (mm)      | WxHxD (inches)            |
|-----------|-------------------------------------------|-------------|-----------------|-----------------|---------------------------|
| BA1003.DW | Accent 31" Two Drawer Wall-Mounted Vanity | Dark Walnut | 63              | 894 x 550 x 450 | 35 1/4 x 21 3/4 x 17 3/4" |
| BA1003.SG | Accent 31" Two Drawer Wall-Mounted Vanity | Sage Green  | 63              | 894 x 550 x 450 | 35 1/4 x 21 3/4 x 17 3/4" |
| BA1003.WO | Accent 31" Two Drawer Wall-Mounted Vanity | White Oak   | 63              | 894 x 550 x 450 | 35 1/4 x 21 3/4 x 17 3/4" |