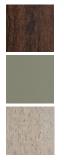

## FINISHES

Warranty: 2 Years

**Material Specifications:** Accent vanities are made from a water-resistant pine chip board. The interior has a textured finish.

**Care & Maintenance:** Warm water and soap can be used to clean your vanity. Avoid harsh chemicals. Surfaces may be cleaned with standard non-abrasive cleaning agents.

| Model #   | Description                               | Finish      | Weight<br>(lbs) | WxHxD (mm)      | WxHxD (inches)            |
|-----------|-------------------------------------------|-------------|-----------------|-----------------|---------------------------|
| BA1001.DW | Accent 24" Two Drawer Wall-Mounted Vanity | Dark Walnut | 50              | 594 x 550 x 450 | 23 3/8 x 21 3/4 x 17 3/4" |
| BA1001.SG | Accent 24" Two Drawer Wall-Mounted Vanity | Sage Green  | 50              | 594 x 550 x 450 | 23 3/8 x 21 3/4 x 17 3/4" |
| BA1001.WO | Accent 24" Two Drawer Wall-Mounted Vanity | White Oak   | 50              | 594 x 550 x 450 | 23 3/8 x 21 3/4 x 17 3/4" |