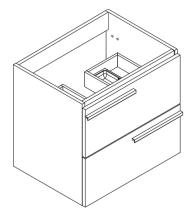

## Accent 24" Two Drawer Wall-Mounted Vanity

| Model #   | Description                               | Finish      | Weight<br>(lbs) | WxHxD (mm)      | WxHxD (inches)            |
|-----------|-------------------------------------------|-------------|-----------------|-----------------|---------------------------|
| BA1001.DW | Accent 24" Two Drawer Wall-Mounted Vanity | Dark Walnut | 50              | 594 x 550 x 450 | 23 3/8 x 21 3/4 x 17 3/4" |
| BA1001.SG | Accent 24" Two Drawer Wall-Mounted Vanity | Sage Green  | 50              | 594 x 550 x 450 | 23 3/8 x 21 3/4 x 17 3/4" |
| BA1001.WO | Accent 24" Two Drawer Wall-Mounted Vanity | White Oak   | 50              | 594 x 550 x 450 | 23 3/8 x 21 3/4 x 17 3/4" |