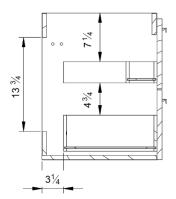

| Model #   | Description                               | Finish      | Weight<br>(lbs) | WxHxD (mm)      | WxHxD (inches)            |
|-----------|-------------------------------------------|-------------|-----------------|-----------------|---------------------------|
| BA1001.DW | Accent 24" Two Drawer Wall-Mounted Vanity | Dark Walnut | 50              | 594 x 550 x 450 | 23 3/8 x 21 3/4 x 17 3/4" |
| BA1001.SG | Accent 24" Two Drawer Wall-Mounted Vanity | Sage Green  | 50              | 594 x 550 x 450 | 23 3/8 x 21 3/4 x 17 3/4" |
| BA1001.WO | Accent 24" Two Drawer Wall-Mounted Vanity | White Oak   | 50              | 594 x 550 x 450 | 23 3/8 x 21 3/4 x 17 3/4" |