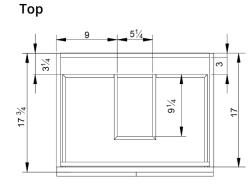

| Model #   | Description                               | Finish      | Weight<br>(lbs) | WxHxD (mm)      | WxHxD (inches)            |
|-----------|-------------------------------------------|-------------|-----------------|-----------------|---------------------------|
| BA1001.DW | Accent 24" Two Drawer Wall-Mounted Vanity | Dark Walnut | 50              | 594 x 550 x 450 | 23 3/8 x 21 3/4 x 17 3/4" |
| BA1001.SG | Accent 24" Two Drawer Wall-Mounted Vanity | Sage Green  | 50              | 594 x 550 x 450 | 23 3/8 x 21 3/4 x 17 3/4" |
| BA1001.WO | Accent 24" Two Drawer Wall-Mounted Vanity | White Oak   | 50              | 594 x 550 x 450 | 23 3/8 x 21 3/4 x 17 3/4" |