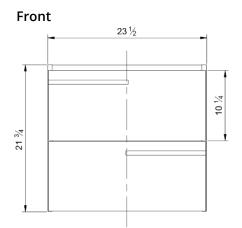

| Model #   | Description                               | Finish      | Weight<br>(lbs) | WxHxD (mm)      | WxHxD (inches)            |
|-----------|-------------------------------------------|-------------|-----------------|-----------------|---------------------------|
| BA1001.DW | Accent 24" Two Drawer Wall-Mounted Vanity | Dark Walnut | 50              | 594 x 550 x 450 | 23 3/8 x 21 3/4 x 17 3/4" |
| BA1001.SG | Accent 24" Two Drawer Wall-Mounted Vanity | Sage Green  | 50              | 594 x 550 x 450 | 23 3/8 x 21 3/4 x 17 3/4" |
| BA1001.WO | Accent 24" Two Drawer Wall-Mounted Vanity | White Oak   | 50              | 594 x 550 x 450 | 23 3/8 x 21 3/4 x 17 3/4" |