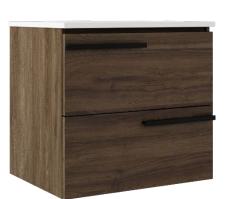

## Accent 24" Two Drawer Wall-Mounted Vanity

| Model #   | Description                               | Finish      | Weight<br>(lbs) | WxHxD (mm)      | WxHxD (inches)            |
|-----------|-------------------------------------------|-------------|-----------------|-----------------|---------------------------|
| BA1001.DW | Accent 24" Two Drawer Wall-Mounted Vanity | Dark Walnut | 50              | 594 x 550 x 450 | 23 3/8 x 21 3/4 x 17 3/4" |
| BA1001.SG | Accent 24" Two Drawer Wall-Mounted Vanity | Sage Green  | 50              | 594 x 550 x 450 | 23 3/8 x 21 3/4 x 17 3/4" |
| BA1001.WO | Accent 24" Two Drawer Wall-Mounted Vanity | White Oak   | 50              | 594 x 550 x 450 | 23 3/8 x 21 3/4 x 17 3/4" |