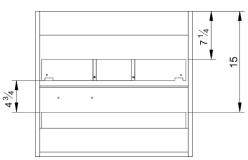

| Model #   | Description                               | Finish      | Weight<br>(lbs) | WxHxD (mm)      | WxHxD (inches)            |
|-----------|-------------------------------------------|-------------|-----------------|-----------------|---------------------------|
| BA1001.DW | Accent 24" Two Drawer Wall-Mounted Vanity | Dark Walnut | 50              | 594 x 550 x 450 | 23 3/8 x 21 3/4 x 17 3/4" |
| BA1001.SG | Accent 24" Two Drawer Wall-Mounted Vanity | Sage Green  | 50              | 594 x 550 x 450 | 23 3/8 x 21 3/4 x 17 3/4" |
| BA1001.WO | Accent 24" Two Drawer Wall-Mounted Vanity | White Oak   | 50              | 594 x 550 x 450 | 23 3/8 x 21 3/4 x 17 3/4" |

Back

Side