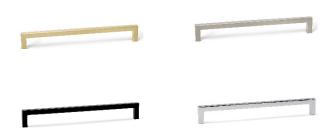

## **FINISHES**

Warranty: 2 Years

Care & Maintenance: Warm water and soap can be used to clean your vanity. Avoid harsh chemicals. Surfaces may be cleaned with standard nonabrasive cleaning agents.

| Model #  | Description           | Finish         | Weight (lbs) | WxHxD (mm)   | WxHxD (inches)   |
|----------|-----------------------|----------------|--------------|--------------|------------------|
| BA011.BB | Square Vanity Handle  | Brushed Brass  | 1            | 191 x 6 x 25 | 7 1/2 x 1/4 x 1" |
| BA011.BN | Square Vanity Handley | Brushed Nickel | 1            | 191 x 6 x 25 | 7 1/2 x 1/4 x 1" |
| BA011.MB | Square Vanity Handle  | Matte Black    | 1            | 191 x 6 x 25 | 7 1/2 x 1/4 x 1" |
| BA011.PC | Square Vanity Handle  | Chrome         | 1            | 191 x 6 x 25 | 7 1/2 x 1/4 x 1" |