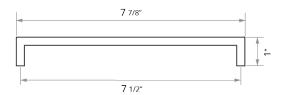

## **FINISHES**

Warranty: 2 Years

Care & Maintenance: Warm water and soap can be used to clean your vanity. Avoid harsh chemicals. Surfaces may be cleaned with standard nonabrasive cleaning agents.

| Model #  | Description           | Finish         | Weight (lbs) | WxHxD (mm)   | WxHxD (inches)   |
|----------|-----------------------|----------------|--------------|--------------|------------------|
| BA011.BB | Square Vanity Handle  | Brushed Brass  | 1            | 191 x 6 x 25 | 7 1/2 x 1/4 x 1" |
| BA011.BN | Square Vanity Handley | Brushed Nickel | 1            | 191 x 6 x 25 | 7 1/2 x 1/4 x 1" |
| BA011.MB | Square Vanity Handle  | Matte Black    | 1            | 191 x 6 x 25 | 7 1/2 x 1/4 x 1" |
| BA011.PC | Square Vanity Handle  | Chrome         | 1            | 191 x 6 x 25 | 7 1/2 x 1/4 x 1" |