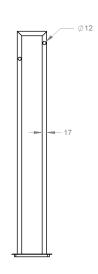

| Model # | Description                   | Finish      | Weight (lb) | WxHxD (mm)      | WxHxD (Inches)    | Metal Type |
|---------|-------------------------------|-------------|-------------|-----------------|-------------------|------------|
| V91353  | Freestanding Double Towel Bar | Chrome      | 14          | 410 x 842 x 150 | 16.1 x 33.1 x 5.9 | Brass      |
| V91355  | Freestanding Double Towel Bar | Matte Black | 14          | 410 x 842 x 150 | 16.1 x 33.1 x 5.9 | Brass      |