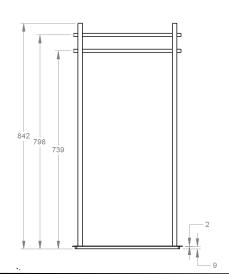

| Model # | Description                   | Finish      | Weight (lb) | WxHxD (mm)      | WxHxD (Inches)    | Metal Type |
|---------|-------------------------------|-------------|-------------|-----------------|-------------------|------------|
| V91353  | Freestanding Double Towel Bar | Chrome      | 14          | 410 x 842 x 150 | 16.1 x 33.1 x 5.9 | Brass      |
| V91355  | Freestanding Double Towel Bar | Matte Black | 14          | 410 x 842 x 150 | 16.1 x 33.1 x 5.9 | Brass      |