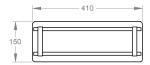

| Model # | Description                   | Finish      | Weight (lb) | WxHxD (mm)      | WxHxD (Inches)    | Metal Type |
|---------|-------------------------------|-------------|-------------|-----------------|-------------------|------------|
| V91353  | Freestanding Double Towel Bar | Chrome      | 14          | 410 x 842 x 150 | 16.1 x 33.1 x 5.9 | Brass      |
| V91355  | Freestanding Double Towel Bar | Matte Black | 14          | 410 x 842 x 150 | 16.1 x 33.1 x 5.9 | Brass      |