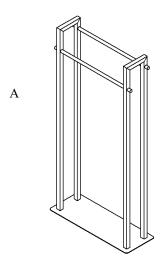

## Volkano Freestanding Double Towel Bar Installation Guide

Code: V91353, V91355

| Parts Included                       | QTY |
|--------------------------------------|-----|
| A - Freestanding Double<br>Towel Bar | 1   |