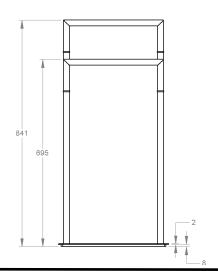

| Model # | Description                   | Finish      | Weight (lb) | WxHxD (mm)      | WxHxD (Inches)    | Metal Type |
|---------|-------------------------------|-------------|-------------|-----------------|-------------------|------------|
| V91313  | Freestanding Double Towel Bar | Chrome      | 13.6        | 410 x 841 x 150 | 16.1 x 33.1 x 5.9 | Brass      |
| V91315  | Freestanding Double Towel Bar | Matte Black | 13.6        | 410 x 841 x 150 | 16.1 x 33.1 x 5.9 | Brass      |