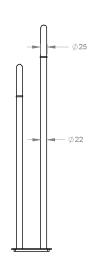

| Model # | Description                   | Finish      | Weight (lb) | WxHxD (mm)      | WxHxD (Inches)    | Metal Type |
|---------|-------------------------------|-------------|-------------|-----------------|-------------------|------------|
| V91313  | Freestanding Double Towel Bar | Chrome      | 13.6        | 410 x 841 x 150 | 16.1 x 33.1 x 5.9 | Brass      |
| V91315  | Freestanding Double Towel Bar | Matte Black | 13.6        | 410 x 841 x 150 | 16.1 x 33.1 x 5.9 | Brass      |