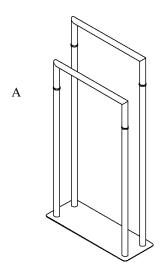

## Volkano Freestanding Double Towel Bar Installation Guide

Code: V91313, V91315

| Parts Included                       | QTY |
|--------------------------------------|-----|
| A - Freestanding Double<br>Towel Bar | 1   |