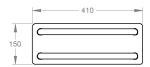

| Model # | Description                   | Finish      | Weight (lb) | WxHxD (mm)      | WxHxD (Inches)    | Metal Type |
|---------|-------------------------------|-------------|-------------|-----------------|-------------------|------------|
| V91313  | Freestanding Double Towel Bar | Chrome      | 13.6        | 410 x 841 x 150 | 16.1 x 33.1 x 5.9 | Brass      |
| V91315  | Freestanding Double Towel Bar | Matte Black | 13.6        | 410 x 841 x 150 | 16.1 x 33.1 x 5.9 | Brass      |