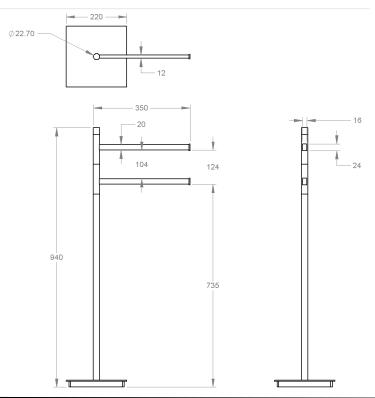

|   | Model # | Description                          | Finish      | Weight (Ib) | WxHxD (mm)      | WxHxD (Inches)  | Metal Type |
|---|---------|--------------------------------------|-------------|-------------|-----------------|-----------------|------------|
|   | V91253  | Freestanding Swivel Double Towel Bar | Chrome      | 7           | 220 x 940 x 449 | 8.6 x 37 x 17.6 | Brass      |
| L | V91255  | Freestanding Swivel Double Towel Bar | Matte Black | 7           | 220 x 940 x 449 | 8.6 x 37 x 17.6 | Brass      |