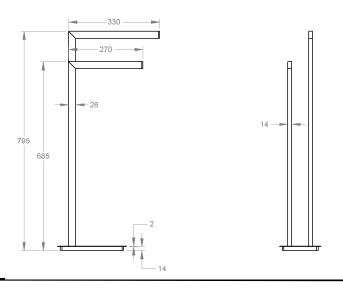

| Model # | Description                   | Finish      | Weight (lb) | WxHxD (mm)      | WxHxD (Inches)   | Metal Type |
|---------|-------------------------------|-------------|-------------|-----------------|------------------|------------|
| V91152  | Freestanding Double Towel Bar | Matte White | 10.5        | 150 x 795 x 250 | 5.9 x 31.3 x 9.8 | Brass      |
| V91153  | Freestanding Double Towel Bar | Chrome      | 10.5        | 150 x 795 x 250 | 5.9 x 31.3 x 9.8 | Brass      |
| V91155  | Freestanding Double Towel Bar | Matte Black | 10.5        | 150 x 795 x 250 | 5.9 x 31.3 x 9.8 | Brass      |