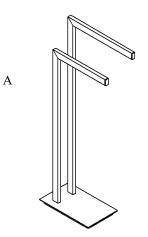

## Volkano Freestanding Double Towel Bar Installation Guide Code: V91152, V91153, V91155

| Parts Included                       | QTY |
|--------------------------------------|-----|
| A - Freestanding Double<br>Towel Bar | 1   |