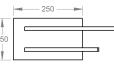

| Model # | Description                   | Finish      | Weight (lb) | WxHxD (mm)      | WxHxD (Inches)   | Metal Type |
|---------|-------------------------------|-------------|-------------|-----------------|------------------|------------|
| V91152  | Freestanding Double Towel Bar | Matte White | 10.5        | 150 x 795 x 250 | 5.9 x 31.3 x 9.8 | Brass      |
| V91153  | Freestanding Double Towel Bar | Chrome      | 10.5        | 150 x 795 x 250 | 5.9 x 31.3 x 9.8 | Brass      |
| V91155  | Freestanding Double Towel Bar | Matte Black | 10.5        | 150 x 795 x 250 | 5.9 x 31.3 x 9.8 | Brass      |