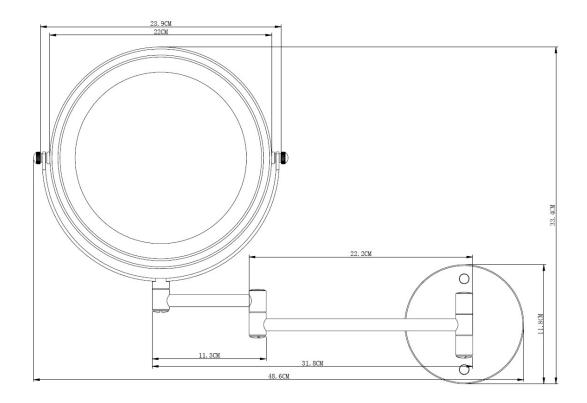

## Volkano Lighted Wall-Mounted Mirror Installation Guide Code: V9053, V9054, V9055

A Control A A A Batteries 4

| Model # | Description                                   | Finish         | Weight (lb) | Overall Mirror Diameter (Inches) | Metal Type |
|---------|-----------------------------------------------|----------------|-------------|----------------------------------|------------|
| V9053   | 8.5" Double Sided Lighted Wall-Mounted Mirror | Chrome         | 2           | 8                                | Iron       |
| V9054   | 8.5" Double Sided Lighted Wall-Mounted Mirror | Brushed Nickel | 2           | 8                                | Iron       |
| V9055   | 8.5" Double Sided Lighted Wall-Mounted Mirror | Matte Black    | 2           | 8                                | Iron       |