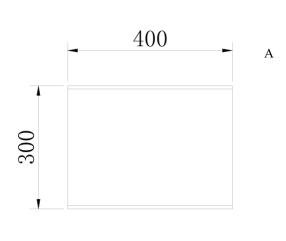

| Parts Included | QTY |
|----------------|-----|
| A - Stool      | 1   |

| Model # | Description | Finish       | Weight (lb) | WxHxD (mm)      | WxHxD (Inches)  | Material Type |
|---------|-------------|--------------|-------------|-----------------|-----------------|---------------|
| V9613   | Stool       | White/Chrome | 17          | 400 x 430 x 300 | 15.75 x 17 x 12 | Acrylic       |