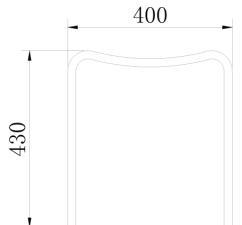

| Parts Included | QTY |
|----------------|-----|
| A - Stool      | 1   |

| Model # | Description | Finish       | Weight (lb) | WxHxD (mm)      | WxHxD (Inches)  | Material Type |
|---------|-------------|--------------|-------------|-----------------|-----------------|---------------|
| V9613   | Stool       | White/Chrome | 17          | 400 x 430 x 300 | 15.75 x 17 x 12 | Acrylic       |