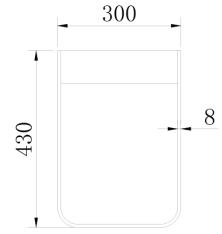

| Parts Included | QTY |
|----------------|-----|
| A - Stool      | 1   |

| Model # | Description | Finish       | Weight (lb) | WxHxD (mm)      | WxHxD (Inches)  | Material Type |
|---------|-------------|--------------|-------------|-----------------|-----------------|---------------|
| V9613   | Stool       | White/Chrome | 17          | 400 x 430 x 300 | 15.75 x 17 x 12 | Acrylic       |